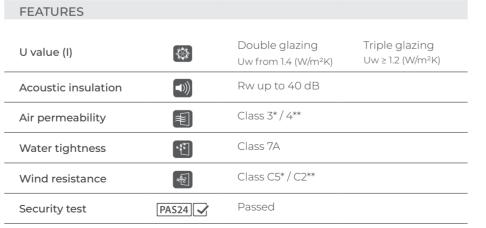

- Up to 3 meters height
- Maximized glazed surface
- 47 mm interlock
- Faster manufacturing
- High security

Double glazing Ug=1.0 / Triple glazing Ug=0.7 (I) Two sashes 5 m x 3 m

<sup>\*</sup> Reference slide test 1,8 x 2,2 m / 2 sashes / \*\* Reference lift & slide test 4,0 x 2,50 m / 2 sashes Security test: Reference test 2,40 x 2,40 m / 2 sashes