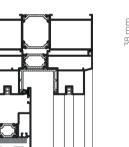

## Sightlines

Frame depths 115 and 120 mm, 185 mm 3 rails

Interlock 47 mm

#### HEAD EXTENSION - 38 mm

1 rail (1 sash + 1 fixed light) 2, 3 & 4 rails In-pocket