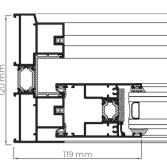

IN-LINE SLIDER / LIFT & SLIDE SYSTEM



This sliding system, available both in-line slider and lift & slide versions, becomes an ideal solution for closing large spans. It presents modern aesthetics in straight lines, a reduced interlock section and large glazed surfaces that ensure bright and comfortable areas, due to its thermal and acoustic performance.



- Up to 3 meters height
- Maximized glazed surface
- 47 mm interlock
- Faster manufacturing
- High security







Double glazing Ug=1.0 / Triple glazing Ug=0.7 (I) Two sashes 5 m x 3 m



<sup>\*</sup> Reference slide test 1,8 x 2,2 m / 2 sashes / \*\* Reference lift & slide test 4,0 x 2,50 m / 2 sashes Security test: Reference test 2,40 x 2,40 m / 2 sashes

#### IN-LINE SLIDER

DRAINAGE SOLUTIONS

Hidden Drainage



# LIFT & SLIDE



250 mm Subcill

#### HEAD EXTENSION - 38 mm









1 rail (1 sash + 1 fixed light) 2, 3 & 4 rails In-pocket