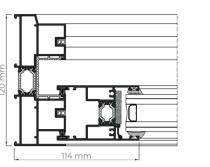

ies









4700 IN-LINE SLIDER / LIFT & SLIDE SYSTEM



This sliding system, available both in-line slider and lift & slide versions, becomes an ideal solution for closing large spans. It presents modern aesthetics in straight lines, a reduced interlock section and large glazed surfaces that ensure bright and comfortable areas, due to its thermal and acoustic performance.



- Up to 3 meters height
- Maximized glazed surface
- 47 mm interlock
- Faster manufacturing
- High security







Double glazing Ug=1.0 / Triple glazing Ug=0.7 (I) Two sashes 5 m x 3 m



<sup>\*</sup> Reference slide test 1,8 x 2,2 m / 2 sashes / \*\* Reference lift & slide test 4,0 x 2,50 m / 2 sashes Security test: Reference test 2,40 x 2,40 m / 2 sashes

#### IN-LINE SLIDER

DRAINAGE SOLUTIONS

Hidden Drainage



# LIFT & SLIDE



250 mm Subcill

#### HEAD EXTENSION - 38 mm









1 rail (1 sash + 1 fixed light) 2, 3 & 4 rails In-pocket