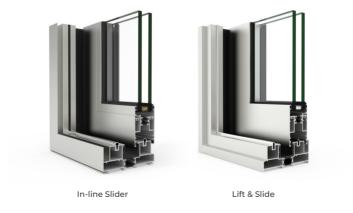

# 4700 IN-LINE SLIDER / LIFT & SLIDE

SYSTEN

## Maximum Sash Weight

Slide 280 Kg

Lift & Slide 300 Kg

Consult maximum weight and dimensions according to typologies

4700 IN-LINE SLIDER / LIFT & SLIDE SYSTEM

This sliding system, available both in-line slider and lift & slide versions, becomes an ideal solution for closing large spans. It presents modern aesthetics in straight lines, a reduced interlock section and large glazed surfaces that ensure bright and comfortable areas, due to its thermal and acoustic performance.