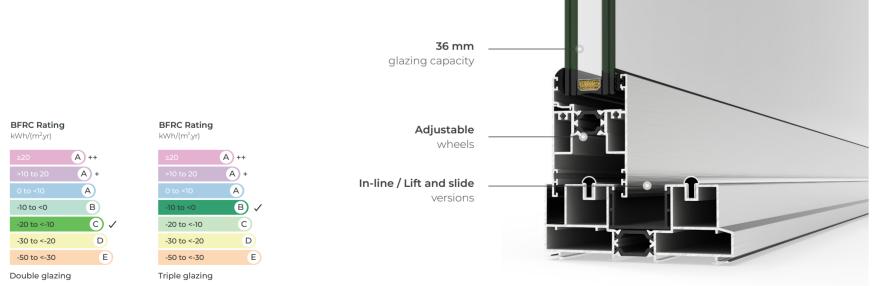

ock 47 mm

## Polyamide Strip Length

20-25 mm

#### **Profile Thickness**

Balcony 1.5 mm

# Glazing

Max. 36 mm, Min. 26 mm

## Maximum Sash Dimensions

Width (L) 2500 mm, Height (H) 3000 mm

## Maximum Sash Weight

Slide 280 Kg

Lift & Slide 300 Kg

Consult maximum weight and dimensions according to typologies









4700 IN-LINE SLIDER / LIFT & SLIDE SYSTEM



This sliding system, available both in-line slider and lift & slide versions, becomes an ideal solution for closing large spans. It presents modern aesthetics in straight lines, a reduced interlock section and large glazed surfaces that ensure bright and comfortable areas, due to its thermal and acoustic performance.



- Up to 3 meters height
- Maximized glazed surface
- 47 mm interlock
- Faster manufacturing
- High security







Double glazing Ug=1.0 / Triple glazing Ug=0.7 (I) Two sashes 5 m x 3 m



<sup>\*</sup> Reference slide test 1,8 x 2,2 m / 2 sashes / \*\* Reference lift & slide test 4,0 x 2,50 m / 2 sashes Security test: Reference test 2,40 x 2,40 m / 2 sashes

#### IN-LINE SLIDER

DRAINAGE SOLUTIONS

Hidden Drainage



# LIFT & SLIDE



250 mm Subcill

#### HEAD EXTENSION - 38 mm









1 rail (1 sash + 1 fixed light) 2, 3 & 4 rails In-pocket