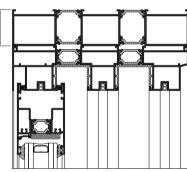

## Sightlines

Frame depths 115 and 120 mm, 185 mm 3 rails

Interlock 47 mm

# LIFT & SLIDE

250 mm Subcill